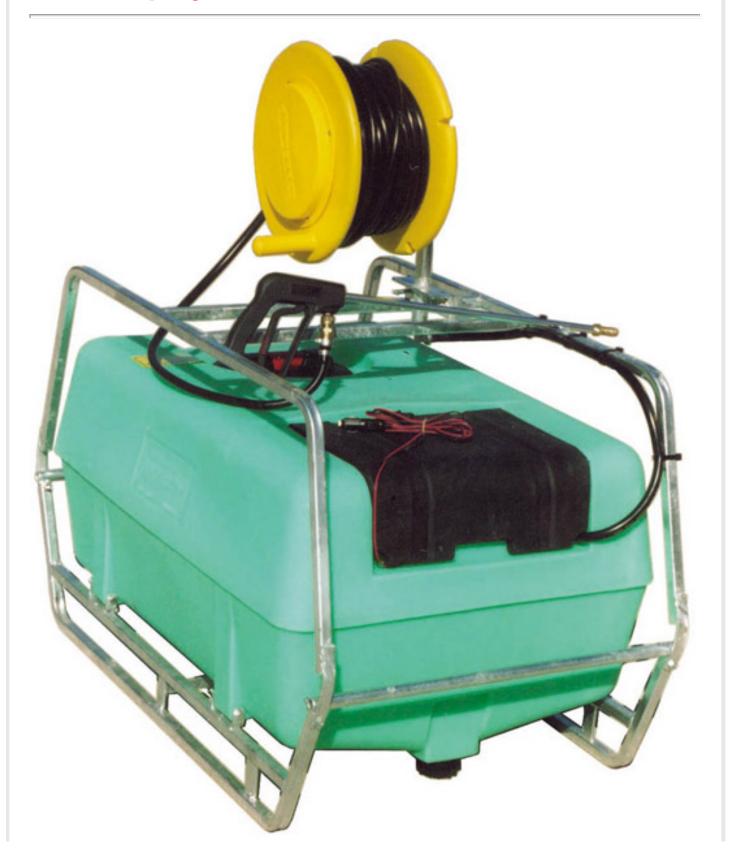

## 12 Volt Sprayer with Hose Reel

## Description:

• Shows the hose reel option available on the Professional Spot Sprayers. Comes standard with 100ft. of 3/8' hose and spray lance for getting into those hard to reach application areas. This provides you with the mobility you need when you cannot drive on sensitive areas of turf to apply spray.

| CODE       | DESCRIPTION                     | SIZE (L x W x H)   |
|------------|---------------------------------|--------------------|
| SS2512V-R  | 25 Gallon tank with 100 ft hose | 41" x 19.5" x 37"  |
| SS5512V-R  | 55 Gallon tank with 100 ft hose | 44" x 26.5" x 40"  |
| SS10012V-R | 100 Gallon tank with 100ft hose | 51" x 35.25" x 44" |