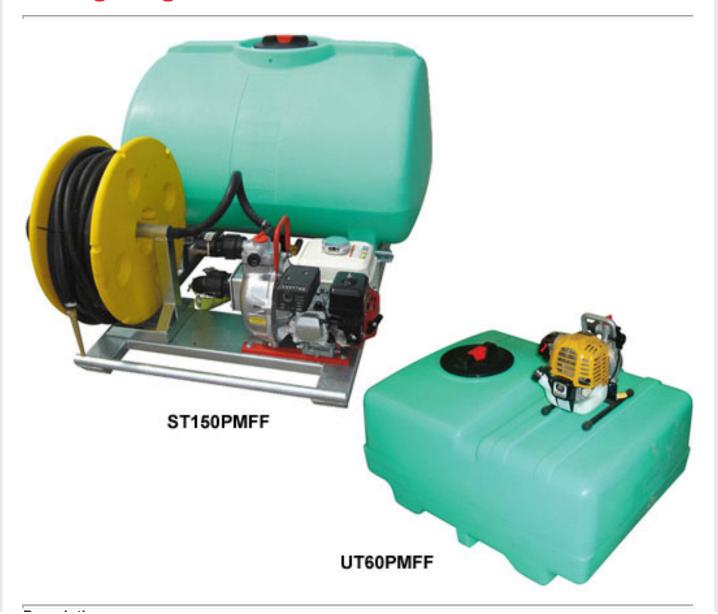

## **Description:**

ST100PMFF, ST150PMFF, ST300PMFF, ST400PMFF

- Honda GX160 motor with 11/2' high pressure pump for excellent performance
- Poly hose reel with 100' of 3/4' hose and adjustable fire nozzle
- Camlock fittings on pump to quickly convert to included bottom fill kit for easy refill of your tank from any water source

## UT60PMFF

- 36' long, 28' wide, 30' high
- 4 Stroke Robin Engine
- 1' Firefighter Pump
- 55 gpm Max Flow
- 50 psi Max Pressure
- 60 Gallon Tank

| CODE      | DESCRIPTION                                |
|-----------|--------------------------------------------|
| UT60PMFF  | 60 gal Utility Fire Fighter - Complete     |
| SS100PMFF | 100 gal Compact Skid Firefighter -Complete |
| ST100PMFF | 100 gal Slide-in Fire Fighter - Complete   |
| ST150PMFF | 150 gal Slide-in Fire Fighter - Complete   |
| ST200PMFF | 200 gal Slide-in Fire Fighter - Complete   |
| ST250PMFF | 250 gal Slide-in Fire Fighter - Complete   |
| ST300PMFF | 300 gal Slide-in Fire Fighter - Complete   |
| ST400PMFF | 400 gal Slide-in Fire Fighter - Complete   |
|           |                                            |