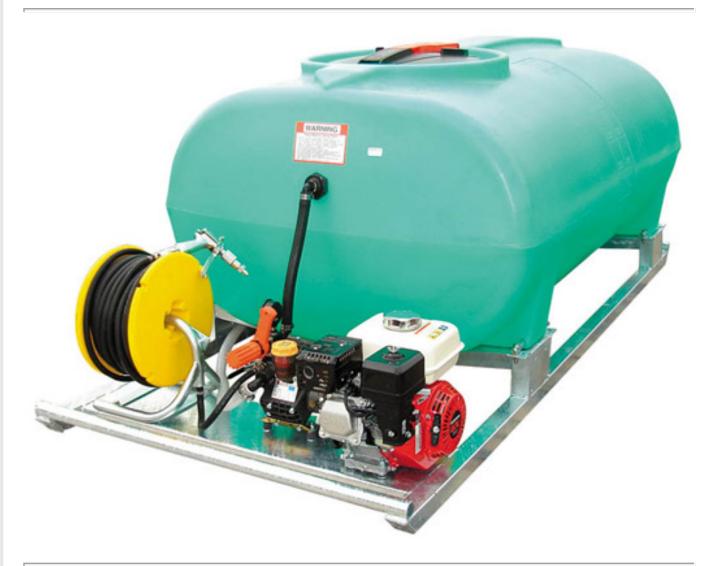

## **Description:**

RELIABLE & FUNCTIONAL COMPLETE MOTORIZED SPRAY UNITS READY TO SLIP INTO A PICKUP OR ONTO A TRUCK AND GO RIGHT TO WORK FOR YOU.

- Low profile pin mount tanks for safety
- Integral sump for complete drainage
- Rigid galvanized steel frame for durability
- · Handling bars for lifting and anchoring
- 580 PSI pump with 11 GPM flow standard
- Reliable Honda GX200 recoil gasoline engine
- Includes 100 feet of high pressure hose on reel

| CODE                                                                    | DESCRIPTION                 | DIMENSIONS      |
|-------------------------------------------------------------------------|-----------------------------|-----------------|
| ST100PMS                                                                | 100 gal. Skid Mount Sprayer | 66" x 41" x 28" |
| ST150PMS                                                                | 150 gal. Skid Mount Sprayer | 66" x 41" x 34" |
| ST200PMS                                                                | 200 gal. Skid Mount Sprayer | 80" x 47" x 33" |
| ST250PMS                                                                | 250 gal. Skid Mount Sprayer | 80" x 47" x 38" |
| ST300PMS                                                                | 300 gal Skid Mount Sprayer  | 96" x 46" x 36" |
| ST400PMS                                                                | 400 gal Skid Mount Sprayer  | 96" x 46" x 45" |
| ASK FOR OTHER AVAILABLE OPTIONS IF YOU DO NOT SEE THE UNIT YOU REQUIRE! |                             |                 |