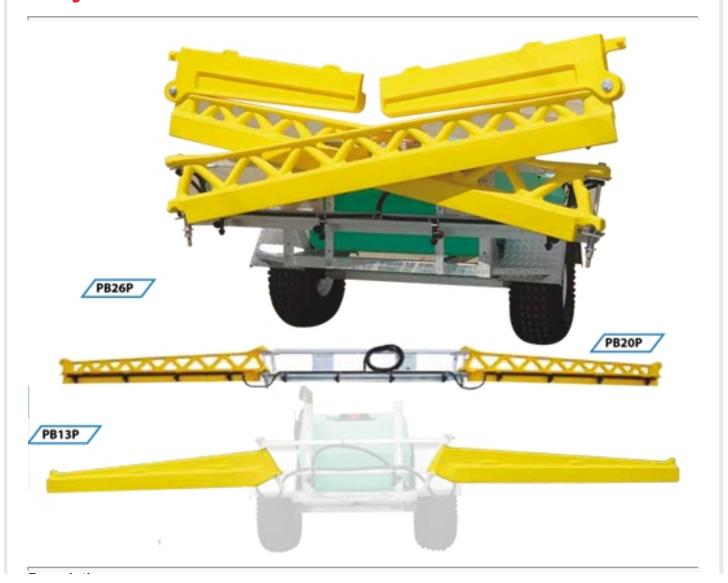

## **Poly Booms**

## **Description:**

## 20 ft.. POLY BOOM

- Unique poly construction with built in nozzle guard and positive break away
- 20 ft. boom constructed in 3 sections. Center section is galvanized steel
- Lightweight booms for increased stability
- Proven corrosion and chemical resistance
- Strong one-piece truss design for durability and impact and crack resistance

## 13 ft.. POLY BOOM

- Tough polyethylene provides excellent impact resistance
- Heavy duty construction for durability
- Positive action breakaway
- UV stabilized for long outdoor life
- Use with ATV, trailer or 3 point hitch sprayers
- Nozzle guards front & back for protection
- Non-drip nozzle holders with TeeJet nozzles

| CODE  | DESCRIPTION               |
|-------|---------------------------|
| PB13P | 13 ft. coverage Poly Boom |
| PB20P | 20 ft. coverage Poly Boom |
| PB26P | 26 ft. coverage Poly Boom |