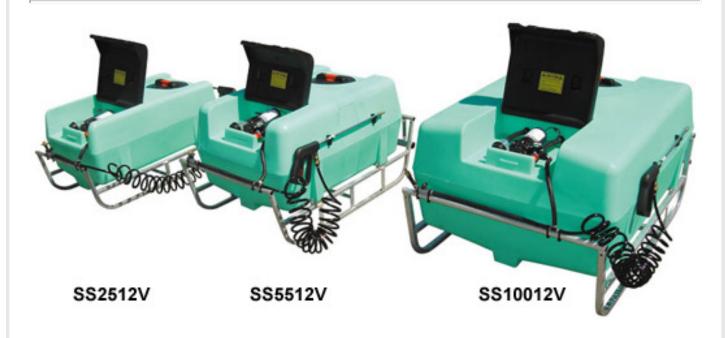

## **Description:**

- Handgrips for easy carrying
- Calibrations clearly marked on tank to determine content level
- Pump cover for pump protection
- Bypass valve with pressure guage faciliates agitation
- STAL26 Lance installed
- Tank is designed to drain to sump ensuring easy cleaning and complete evacuation of chemicals
- Hose 15ft coiled chemical resistent hose standard
- 2 gpm. Delavan Pump
- Suction filter accessible, easy clean
- Separate base for effective tank protection
- 13ft electrical leads. Incl. fuse, battery clips and switch
- Tank UV stabilized, low profile for good stability and visibility
- · Multiple boom options available

| SS5512V  | 55 gal unit with 12V pump    | 44" x 26.5" x 24.25" |
|----------|------------------------------|----------------------|
| SS10012V | 100 gal unit with 12V pump   | 51" x 35.25" x 28.5" |
| PRO55UBN | 55 gal unit with and PROBN30 | 44" x 31.5" x 24.25" |